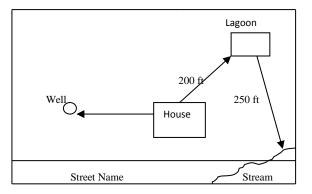

## **BELOW, PLEASE MAKE A DRAWING**

of the lot showing the location of the Proposed System, Road Names, Well Location(s), Property Lines, House and Surface Water. Please show distances in feet (if known) between locations.

See Example on Right