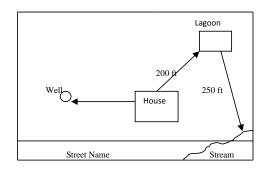

## BELOW, PLEASE MAKE A DRAWING

of the lot showing the location of the Proposed System, Road Names, Well Location(s), Property Lines, House and Surface Water. Please show distances in feet (if known) between locations.

## See Example on Right

Note: Diagram is not necessary if GIS Map is available.